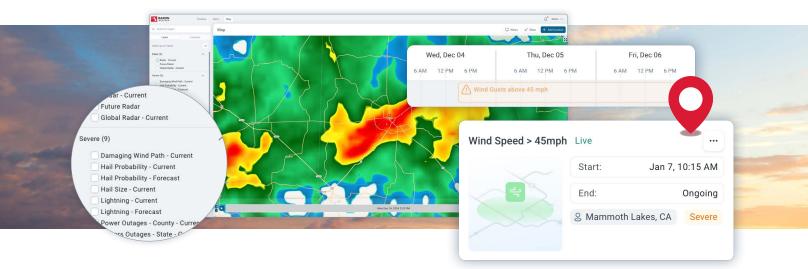

Our user-friendly dashboard and features provides customizable alert thresholds, detailed weather timelines, historical views, and an interactive map to give you a complete view of how weather impacts your operations.

#### **Comprehensive Weather Timeline**

Monitor weather conditions over the day, week, or month, specific to your locations and assets. Review past weather events' alerts, reports, and details.

#### **Real-Time Alerts**

Set and receive custom, real-time alerts based on your organization's unique needs and take proactive measures before weather impacts your business.

#### **Interactive Maps**

See precisely where and when weather events will occur, allowing you to respond locally and minimize disruptions.