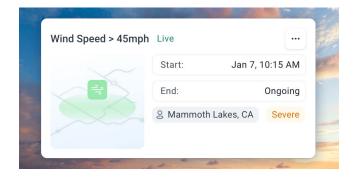

#### **Real-Time Alerts**

Set and receive custom, real-time alerts based on your organization's unique needs and take proactive measures before weather impacts your business.