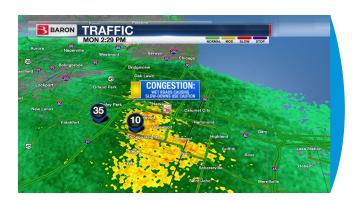

Instantly spotlight traffic snarls, from accidents to road closures.

Generate more revenue; monetize traffic segments with sponsorships, logos and graphics.

Draw custom flow data to enhance control and anticipate traffic impacts for upcoming events.