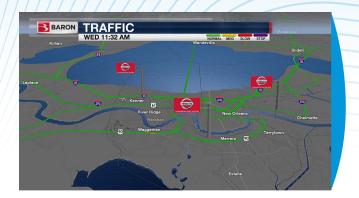

Access live imagery from Vizzion's expansive network of 32,000+ U.S. traffic cameras.

Display auto-calculated, real-time drive times for any route.

Weave together traffic and weather data for seamless, full-circle reporting.