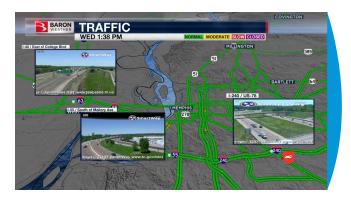

#### **Key Highlights:**

- → Access to live footage from 32,000+ geo-located cameras.
- → Generate revenue streams through sponsorships.
- → Benefit from high-definition mapping.
- → Plot flow data over major/minor roads within your DMA.

Access live imagery from Vizzion's expansive network of 32,000+ U.S. traffic cameras.

Display auto-calculated, real-time drive times for any route.

Weave together traffic and weather data for seamless, full-circle reporting.