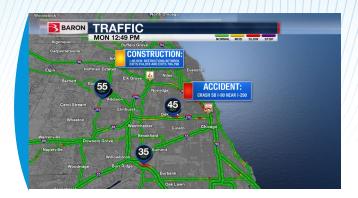

Instantly spotlight traffic snarls, from accidents to road closures.

Generate more revenue; monetize traffic segments with sponsorships, logos and graphics.

Draw custom flow data to enhance control and anticipate traffic impacts for upcoming events.