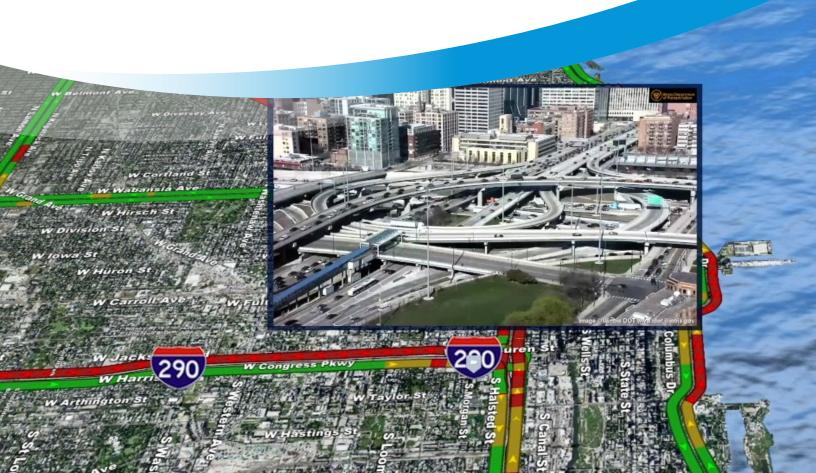

#### **Key Highlights:**

- → Access to live footage from 32,000+ geo-located cameras.
- → Generate revenue streams through sponsorships.
- → Benefit from high-definition mapping.
- → Plot flow data over major/minor roads within your DMA.

Access live imagery from Vizzion's expansive network of 32,000+ U.S. traffic cameras.

Display auto-calculated, real-time drive times for any route.

Weave together traffic and weather data for seamless, full-circle reporting.