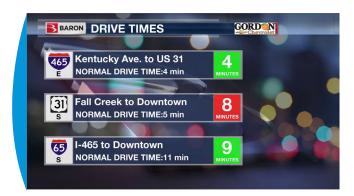

Access live imagery from Vizzion's expansive network of 32,000+ U.S. traffic cameras.

Display auto-calculated, real-time drive times for any route.

Weave together traffic and weather data for seamless, full-circle reporting.